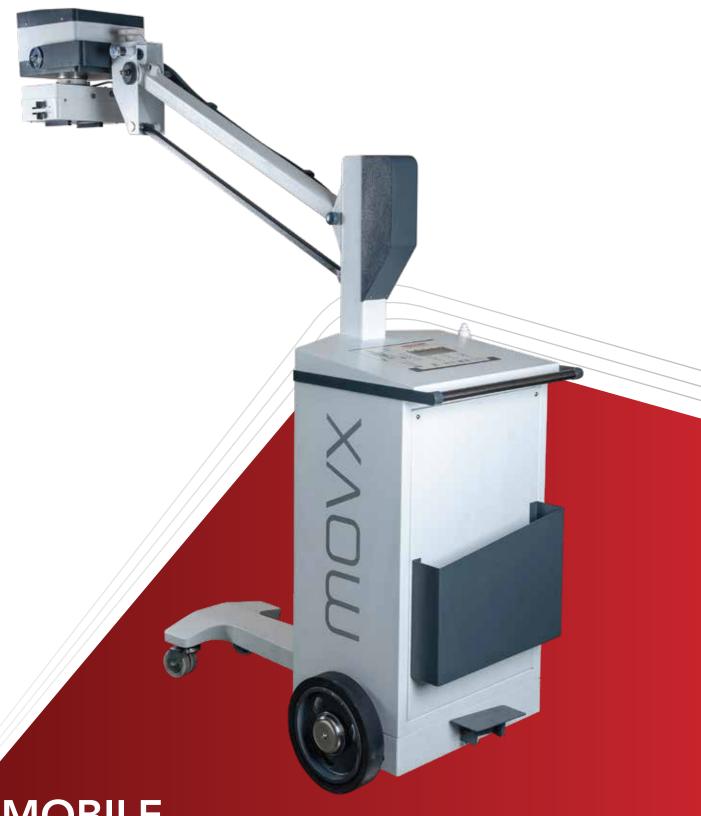

MOBILE X-RAY SYSTEM

MOVX

www.medion.co.in

**MOBILE STAND** 

- Compact, lightweight design with spring balance Arm.
- Long reach, fully balanced, tube arm enables various quick and precise position.
- Effortless Rotation of tube around the axis.
- Well positioned and easy locking system for easy movements on slopes, inclines and ramps.
- Folding arm allows Safe and easy parking of tube head, requires less floor area.