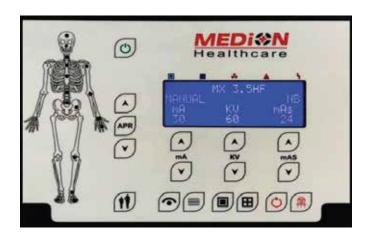

## **DIGITAL CONTROL PANEL**

- Microprocessor Based Digital feather touch Control Panel with LCD display.
- Digital selection & display of mA, kV, mAs.
- Anatomical Preset Programme with selection of body parts and patient type.
- Programmable Anatomical Technique at any time by the operator by one push.
- Available with either fixed or rotating anode X-ray tube.